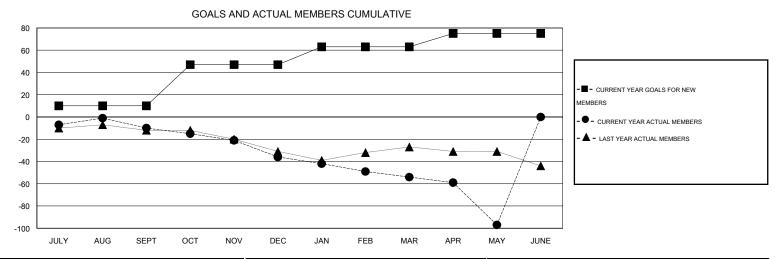

## Judy Hankom **LOCATION IOWA** GMT CA 1 Clubs Members RESULTS FOR 2015-2016 RESULTS FOR 2015-2016 NEW CLUB NEW CLUBS DROPPED NET NEW MEMBER CHARTER AND DROPPED NET QUARTER QUARTER GOAL CLUBS GAIN/LOSS GOAL NEW MEMBERS MEMBERS GAIN/LOSS ADDED 0 0 2 -2 10 21 31 -10 JULY/AUG/SEPT JULY/AUG/SEPT 0 0 0 37 7 33 -26 OCT/NOV/DEC OCT/NOV/DEC 0 0 0 0 16 29 -18 11 JAN/FEB/MAR JAN/FEB/MAR 0 0 0 0 12 8 51 -43 APR/MAY/JUNE APR/MAY/JUNE